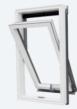

#### WHITE PAINTED TIMBER

With a sturdy, wide frame which is warp resistant and has a modern but neutral look to match most interiors.

THIS WINDOW IS AVAIL ABLE UPON REQUEST