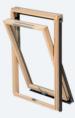

#### TIMBER PINE WITH VENTILATION

Perfect for rooms requiring constant ventilation (e.g. bedrooms or a kid's room).

# 4 What's the advantage of a timber roof window with ventilation?

The AXIS90 timber roof window DVX allows air circulation at times when the roof window is fully closed thanks to the air valve on the top part of the frame. In addition, the valve has an insect screen that prevents insects and dust getting in.