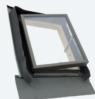

#### SKYLIGHT FENSTRO

A cold room window designed to provide ventilation and light for uninhabited and unheated loft spaces (e.g. garage).