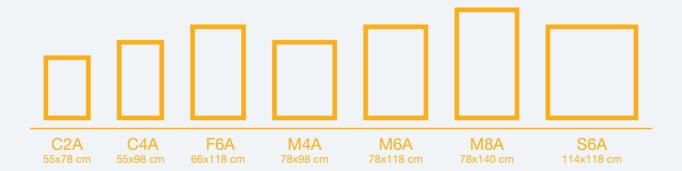

# In which sizes are AXIS90 roof windows available?

In 7 of the most common and popular UK sizes.